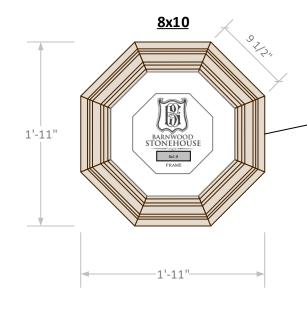

## 2-1/4" 3-3/4" Overall Dimensions: 20"w x 2"d x 20"h Approx. Weight: 11lbs. Hardware/Fasteners: Hanger kit Finish: Natural/Waxed Packaging: Burlap/Paper/Cardboard Box 24-2-080150F8X10N Overall Dimensions: 23"w x 2"d x 23"h