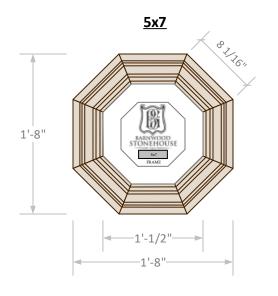

## 2-1/4" 3-3/4" Overall Dimensions: 20"w x 2"d x 20"h Approx. Weight: 11lbs. Hardware/Fasteners: Hanger kit Finish: Natural/Waxed Packaging: Burlap/Paper/Cardboard Box 24-2-080150F8X10N Overall Dimensions: 23"w x 2"d x 23"h