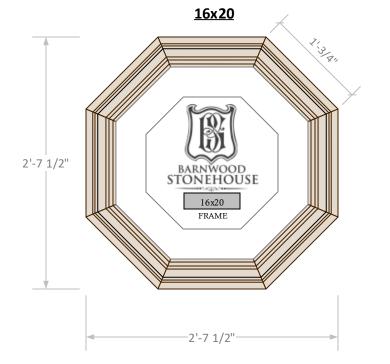

## 24-2-0801SOF16X20N

24-2-0801SOF11X14N

Overall Dimensions: 32"w x 2"d x 32"h

Approx. Weight: 21lbs.

Hardware/Fasteners: Hanger kit

Finish: Natural/Waxed

Packaging: Burlap/Paper/Mixed