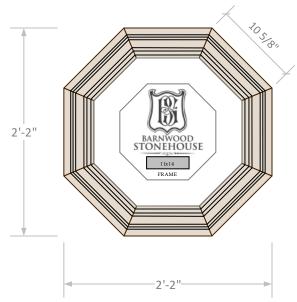

## 24-2-0801SOF16X20N

24-2-0801SOF11X14N

Overall Dimensions: 32"w x 2"d x 32"h

Approx. Weight: 21lbs.

Hardware/Fasteners: Hanger kit

Finish: Natural/Waxed

Packaging: Burlap/Paper/Mixed