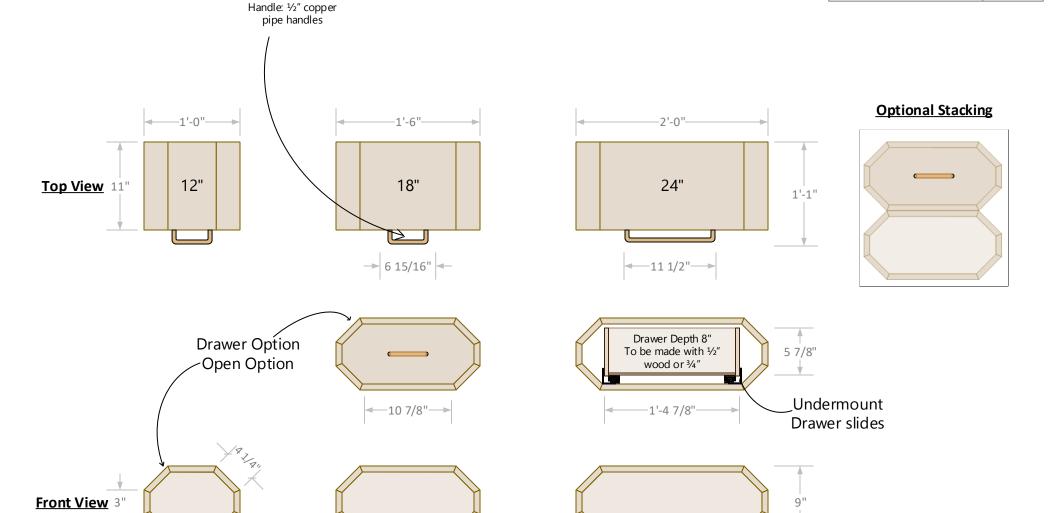

## 24-1-0703GFST12N

Overall Dimensions: 12"w x 11"d x 9"h Approx. Weight: 7lbs. (Drawer 11lbs) Hardware/Fasteners: Anchor Hardware kit

Finish: Natural/Waxed

Packaging: Burlap/Paper/Cardboard Box

## 24-1-0703GFST18N

11 3/4"---

Overall Dimensions: 18"w x 11"d x 9"h
Approx. Weight: 9lbs. (Drawer 13lbs)
Hardware/Fasteners: Anchor Hardware kit

1'-4 7/8"

Finish: Natural/Waxed

Packaging: Burlap/Paper/Cardboard Box

## 24-1-0703GFST24N

Overall Dimensions: 24"w x 11"d x 9"h
Approx. Weight: 13lbs. (Drawer 19lbs)
Hardware/Fasteners: Anchor Hardware kit

Finish: Natural/Waxed

Packaging: Burlap/Paper/Cardboard Box