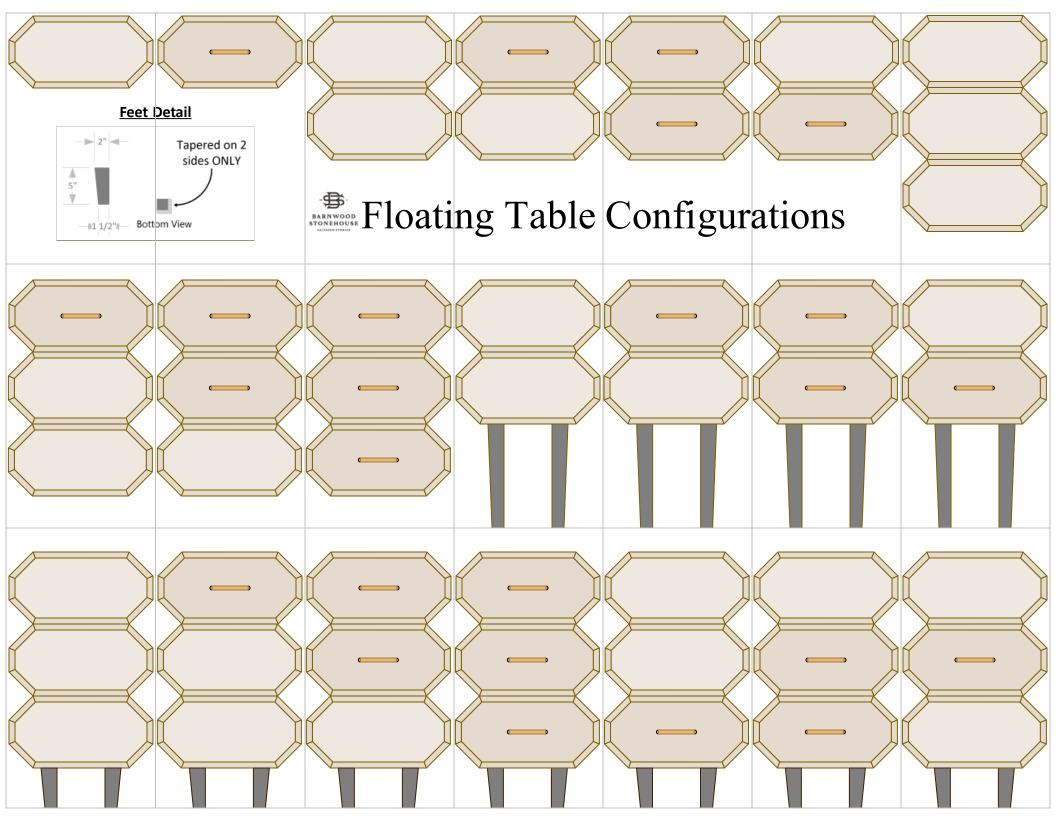

## 24-1-0703GFST12N

Overall Dimensions: 12"w x 11"d x 9"h Approx. Weight: 7lbs. (Drawer 11lbs) Hardware/Fasteners: Anchor Hardware kit

Finish: Natural/Waxed

Packaging: Burlap/Paper/Cardboard Box

## 24-1-0703GFST18N

11 3/4"---

Overall Dimensions: 18"w x 11"d x 9"h
Approx. Weight: 9lbs. (Drawer 13lbs)
Hardware/Fasteners: Anchor Hardware kit

1'-4 7/8"

Finish: Natural/Waxed

Packaging: Burlap/Paper/Cardboard Box

## 24-1-0703GFST24N

Overall Dimensions: 24"w x 11"d x 9"h
Approx. Weight: 13lbs. (Drawer 19lbs)
Hardware/Fasteners: Anchor Hardware kit

Finish: Natural/Waxed

Packaging: Burlap/Paper/Cardboard Box